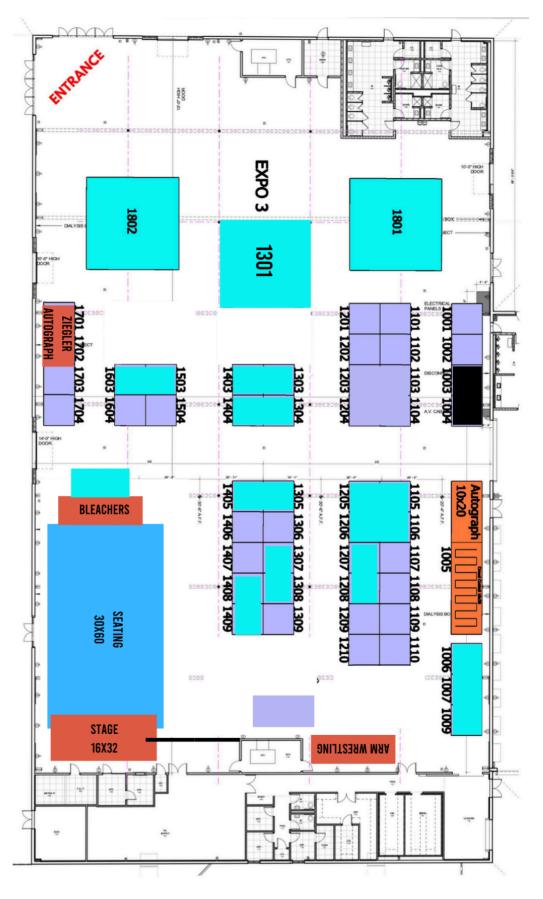

### TRANSFORM YOUR TRAINING.

@ @bft\_Brentwood
@ @BFTBrentwood

I

- 1

l

1

- I

| Friday 5/30/2025 |                    |            | Saturday 5/31/2025 |                    |            |
|------------------|--------------------|------------|--------------------|--------------------|------------|
| Expo Hall        | Event              | Start Time | Expo Hall          | Event              | Start Time |
| EXPO 3           | PT Conference      | 8:00 AM    | EXPO 3             | Titan              | 9:00 AM    |
| EXPO 3           | Jay Cutler Meet    | 10:00 AM   | EXPO 3             | Jay Cutler Meet    | 10:00 AM   |
| EXPO 3           | Zielger Meet       | 10:00 AM   | EXPO 3             | Arm wrestling      | 1:00 PM    |
| EXPO 3           | Titan Registration | 3:00 PM    | EXPO 3             | Ziegler Meet       | 10:00 AM   |
| EXPO 2           | USA Weightlifting  | 1:00 PM    | EXPO 2             | USA Weightlifting  | 6:30 AM    |
| EXPO 2           | SPF Powerlifting   | 10:15 AM   | EXPO 2             | SPF Weightlifting  | 8:30 AM    |
| EXPO 1           | KickBoxing         |            | EXPO 2             | Sumo Wrestling     | 8:30 AM    |
| EXPO 1           | Brian Shaw Meet    | 10:00 AM   | EXPO 1             | Maddox Meet        | 10:00 AM   |
| EXPO 1           | Pickle Ball        | 10:00 AM   | EXPO 1             | Olivia Reeves Meet | 11:00 AM   |
|                  |                    |            | EXPO 1             | STRONGMAN          | 10:00 AM   |
|                  |                    |            | EXPO 1             | Music City Mayhem  | 9:00 AM    |