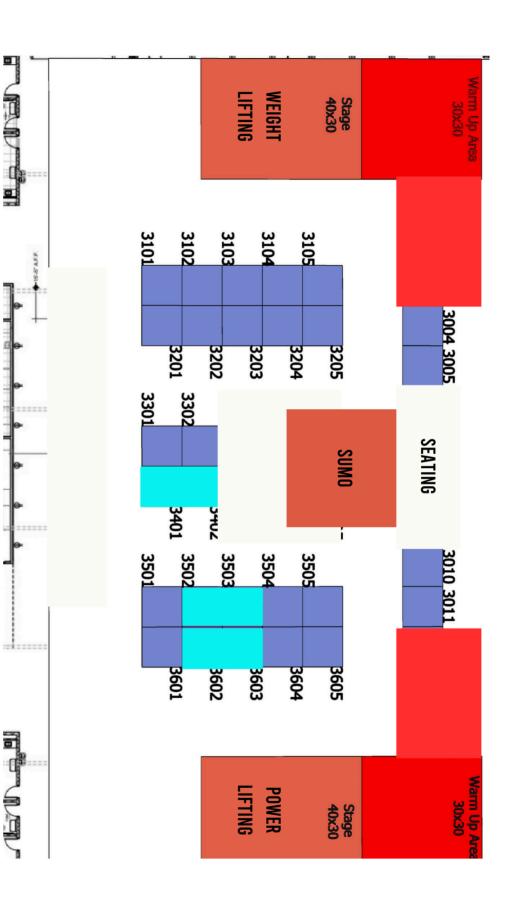

### TRANSFORM YOUR TRAINING.

@ @bft\_Brentwood
@ @BFTBrentwood

I

- 1

l

1

- I

| Friday 5/30/2025 |                    |            | Saturday 5/31/2025 |                    |            |
|------------------|--------------------|------------|--------------------|--------------------|------------|
| Expo Hall        | Event              | Start Time | Expo Hall          | Event              | Start Time |
| EXPO 3           | PT Conference      | 8:00 AM    | EXPO 3             | Titan              | 9:00 AM    |
| EXPO 3           | Jay Cutler Meet    | 10:00 AM   | EXPO 3             | Jay Cutler Meet    | 10:00 AM   |
| EXPO 3           | Zielger Meet       | 10:00 AM   | EXPO 3             | Arm wrestling      | 1:00 PM    |
| EXPO 3           | Titan Registration | 3:00 PM    | EXPO 3             | Ziegler Meet       | 10:00 AM   |
| EXPO 2           | USA Weightlifting  | 1:00 PM    | EXPO 2             | USA Weightlifting  | 6:30 AM    |
| EXPO 2           | SPF Powerlifting   | 10:15 AM   | EXPO 2             | SPF Weightlifting  | 8:30 AM    |
| EXPO 1           | KickBoxing         |            | EXPO 2             | Sumo Wrestling     | 8:30 AM    |
| EXPO 1           | Brian Shaw Meet    | 10:00 AM   | EXPO 1             | Maddox Meet        | 10:00 AM   |
| EXPO 1           | Pickle Ball        | 10:00 AM   | EXPO 1             | Olivia Reeves Meet | 11:00 AM   |
|                  |                    |            | EXPO 1             | STRONGMAN          | 10:00 AM   |
|                  |                    |            | EXPO 1             | Music City Mayhem  | 9:00 AM    |